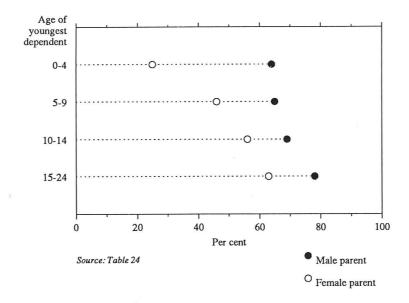

f *married-couple families* had only one partner employed and in 88 per cent of these families the

employed person was the husband. The proportion of *married-couple families* with only one partner employed varied according to whether or not dependents were present, and according to location.

The number of *married-couple families* in which the husband was unemployed was 183,500, an increase of 74,800 (69%) compared with June 1990. In 71 per cent of these families, the wife was also unemployed or not in the labour force.

## DIAGRAM 5: PERCENTAGE OF MARRIED-COUPLE FAMILIES (WITH OR WITHOUT DEPENDENTS PRESENT), WITH ONLY ONE PARTNER EMPLOYED, BY STATE/TERRITORY, JUNE 1991



## DIAGRAM 6: PERCENTAGE OF ONE-PARENT FAMILIES WITH THE PARENT EMPLOYED, BY AGE OF YOUNGEST DEPENDENT, JUNE 1991



#### One-parent families

In June 1991, 9 per cent of all families were *one-parent* families. For 87 per cent of these families the parent was female

In 47 per cent of *one-parent families*, the parent was employed. Some 44 per cent of female parents were employed, with more than half (56%) in full-time employment. Male parents were employed in 70 per cent of instances, 94 per cent of those being employed full time. The percentage of *one-parent families* with the parent employed increased as the age of youngest dependent increased.

Of the 46 per cent of *one-parent families* in which the parent was not in the labour force;

• 53 per cent had one dependent present,

- 28 per cent had two dependents present,
- 19 per cent had three or more dependents present.

For *one-parent families*