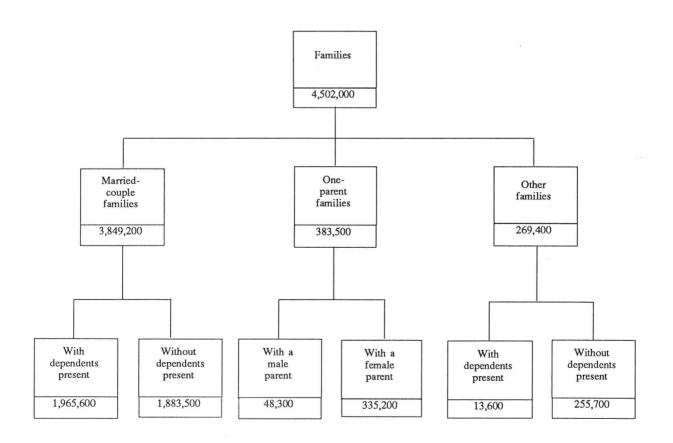

These persons were members of 4,502,000 families and some 85 per cent of families were *married-couple* families — of which 51 per cent had dependents present.

Of the 383,500 one-parent families, 87 per cent had a female parent.

#### DIAGRAM 1: AUSTRALIAN FAMILIES, JUNE 1991

Source: Table 2.

DIAGRAM 2: PERCENTAGE OF MARRIED-COUPLE FAMILIES (WITH OR WITHOUT DEPENDENTS PRESENT) BY LABOUR FORCE STATUS OF HUSBAND AND WIFE, JUNE 1991