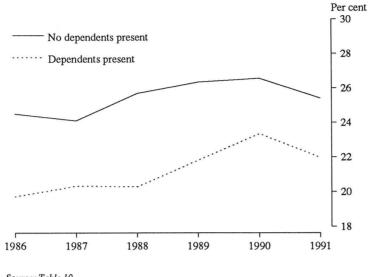

Source: Table 10

For married-couple families with both partners employed, 51 per cent had both partners employed on a full time basis. The proportion of married-couple families, with or without dependents present, in which both partners were employed full time had fallen between June 1990 and June 1991, after generally increasing over the previous four years.