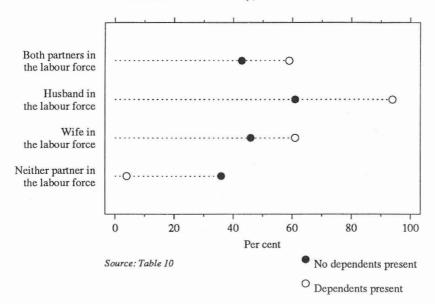

#### DIAGRAM 1: AUSTRALIAN FAMILIES, JUNE 1991

Source: Table 2.

DIAGRAM 2: PERCENTAGE OF MARRIED-COUPLE FAMILIES (WITH OR WITHOUT DEPENDENTS PRESENT) BY LABOUR FORCE STATUS OF HUSBAND AND WIFE, JUNE 1991

#### Married-couple families

In June 1991, 51 per cent of married-couple families had both partners in the labour force and 29 per cent had only one partner in the labour force. Of the married-couple families with dependents present, 59 per cent had both partners in the labour force. However, only 43 per cent of married-couple families without dependents had both partners in the labour force.