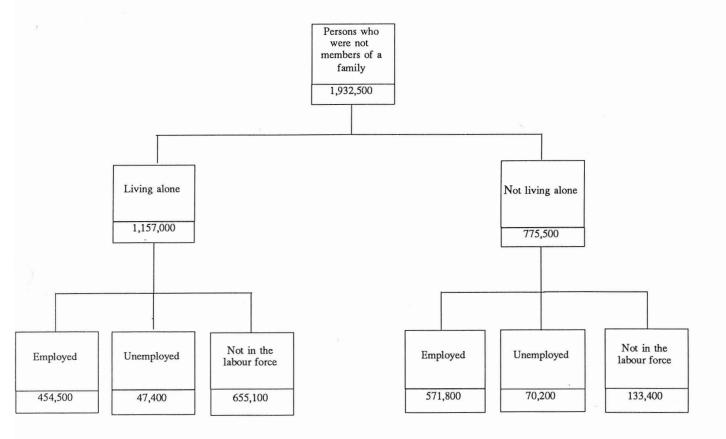

An estimated 23 per cent of *all families* had no family members employed; 29 per cent had one family member employed and a further 48 per cent had two or more family members employed.

Of the 1,932,500 persons who were not members of a family, 60 per cent lived alone.

DIAGRAM 7: PERCENTAGE OF ONE-PARENT FAMILIES WITH THE PARENT NOT IN THE LABOUR FORCE, BY AGE OF YOUNGEST DEPENDENT, JUNE 1991

DIAGRAM 8: LABOUR FORCE STATUS OF PERSONS WHO WERE NOT MEMBERS OF A FAMILY, JUNE 1991

Source: Table 1.

#### Persons who were not members of a family

Selected characteristics of persons who were **living alone** in June 1991:

- Some 58 per cent were females, 56 per cent of whom were aged 65 years and over. Of the males living alone 41 per cent were aged 25 to 44 years, and 26 per cent were aged 65 years and over.
- An estimated 39 per cent were employed, some 57 per cent of males living alone were employed and of females living alone, 26 per cent were employed.
- The proportion of the population aged 15 years and over, living alone, and for whom family status could be determined, was 9 per cent, ranging from 7 per cent in the Australian Capital Territory to 10 per cent in South Australia and Tasmania.

Selected characteristics of persons who were not members of a family and were **not living alone** in June 1991:

- Some 58 per cent were males and 68 per cent of these men were aged between 20 and 34 years. For females in this age group the estimate was 67 per cent.
- An estimated 74 per cent were employed, with the proportion being slightly lower for females than for males. The vast majority (88%) of employed males were working full time, as were 80 per cent of the females.
- Three out of four such persons were born in Australia. Among these people 76 per cent were employed, 9 per cent were unemployed, and 15 per cent were not in the labour force. Comparable estimates for persons born overseas were 66 per cent, 8 per cent and 25 per cent respectively. For persons born outside English-speaking countries the estimates were: employed, 56 per cent; unemployed, 9 per cent; not in the labour force, 35 per cent.