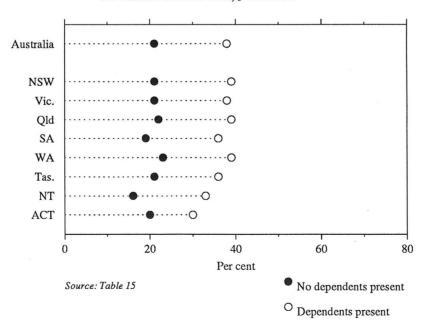

For 47 per cent of married-couple families, both partners were employed. This proportion varied according to

whether or not dependents were present and also according to location;

- the proportion was highest in the Northern Territory (62%) and the Australian Capital Territory (61%),
- in the States the proportion ranged from 44 per cent in Tasmania to 48 per cent in South Australia and Western Australia.

DIAGRAM 3: PERCENTAGE OF MARRIED-COUPLE FAMILIES (WITH OR WITHOUT DEPENDENTS PRESENT) WITH BOTH PARTNERS EMPLOYED, BY STATE/TERRITORY, JUNE 1991

DIAGRAM 4: PERCENTAGE OF MARRIED-COUPLE FAMILIES (WITH OR WITHOUT DEPENDENTS PRESENT), IN WHICH BOTH HUSBAND AND WIFE WERE EMPLOYED FULL TIME