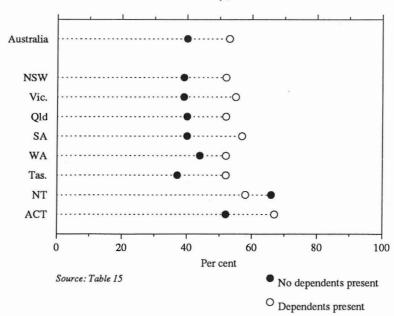

For 47 per cent of married-couple families, both partners were employed. This proportion varied according to

whether or not dependents were present and also according to location;

- the proportion was highest in the Northern Territory (62%) and the Australian Capital Territory (61%),
- in the States the proportion ranged from 44 per cent in Tasmania to 48 per cent in South Australia and Western Australia.

DIAGRAM 3: PERCENTAGE OF MARRIED-COUPLE FAMILIES (WITH OR WITHOUT DEPENDENTS PRESENT) WITH BOTH PARTNERS EMPLOYED, BY STATE/TERRITORY, JUNE 1991

DIAGRAM 4: PERCENTAGE OF MARRIED-COUPLE FAMILIES (WITH OR WITHOUT DEPENDENTS PRESENT), IN WHICH BOTH HUSBAND AND WIFE WERE EMPLOYED FULL TIME