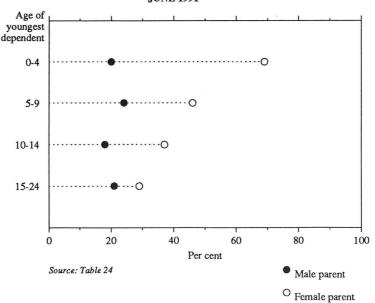

Of the 46 per cent of *one-parent families* in which the parent was not in the labour force;

• 53 per cent had one dependent present,

- 28 per cent had two dependents present,
- 19 per cent had three or more dependents present.

For *one-parent families* in which the parent was unemployed:

- 23 per cent of the parents had been unemployed for one year or longer.
- the average duration of unemployment of parents was 39 weeks compared with 30 weeks in June 1990. For female parents the average duration of unemployment was 38 weeks, and for male parents it was 44 weeks.

DIAGRAM 7: PERCENTAGE OF ONE-PARENT FAMILIES WITH THE PARENT NOT IN THE LABOUR FORCE, BY AGE OF YOUNGEST DEPENDENT, JUNE 1991

DIAGRAM 8: LABOUR FORCE STATUS OF PERSONS WHO WERE NOT MEMBERS OF A FAMILY, JUNE 1991